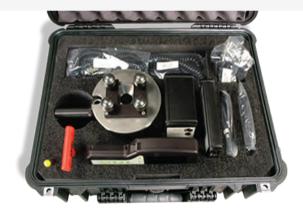

## Includes:

**USB** Keyboard

**Battery Brick** 

Carrying Case with (2) Keys
Detector Module
(2) Detector Assembly Cables
Detector Extension Assembly Cable
Computer Module
(2) Computer Cables
UniConnect Module

Battery Charger & AC Power Cord
(2) Battery Brick Cables
TG-41 Source Holder Device
Source Holder Padlock with (2) keys
Source Holder Allen Wrench
6 inch C-arm with (2) allen screws
13 inch C-arm (2) allen screws
18 inch C-arm (2) allen screws
C-arm Allen Wrench