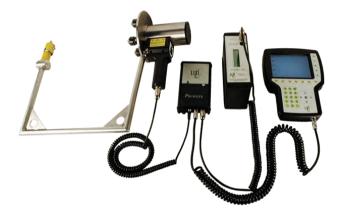

## Includes:

**USB** Keyboard

**Battery Brick** 

Carrying Case with (2) Keys
Detector Module
(2) Detector Assembly Cables
Detector Extension Assembly Cable
Computer Module
(2) Computer Cables
UniConnect Module

Battery Charger & AC Power Cord
(2) Battery Brick Cables
TG-41 Source Holder Device
Source Holder Padlock with (2) keys
Source Holder Allen Wrench
6 inch C-arm with (2) allen screws
13 inch C-arm (2) allen screws
18 inch C-arm (2) allen screws
C-arm Allen Wrench