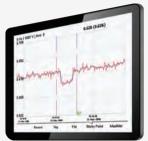

This fast, real-time non-destructive testing technique measures changes in a beam of gamma-ray energy as it passes through the sample being inspected. The beam source is positioned on one side of the pipe with the detector is on the other side of the pipe, measuring everything in between the source and detector.

- ✓ Instant measurements allow for on-the-spot analysis and further investigation of anomalies.
- ✓ RP presents no radiation exposure or safety risk; testing can occur during normal hours of operation with plant and facility staff present
- ✓ Test piping and components in their current state no insulation removal or surface prep necessary
- ✓ Lightweight and battery operated for complete portability
- ✓ Assembled, calibrated and ready to use in minutes