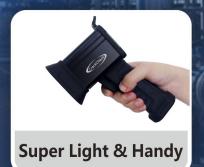

# Explosion-proof Certified Supreme Handy and Light

100% Conformance to Prime Standards

Spirit Series Handheld LED UV Lamp (ST-30) utilizes the state-of-art LED technology, as well as its intrinsically safe mechanical and electrical design, making it a perfect tool for inspection conditions with explosion-proof requirement. Spirit is popular for its explosion proof capability and supreme light and handy design for fluorescent inspection. Safety and portability is the spirit for Spirit Series UV LED Lamp.

### **Spirit Features**

- Compliance with all international standards and regulations, e.g. ASTM E3022, RRES 90061, AITM6-1001
- Explosion proof certified per EU Directives
- Super light and handy design
- White light and UV light are easily switchable
- Power Supply: Battery or Mains
- 100% solid state circuit ensuring working steadily in strong magnetic field
- Safe and pure UV-A spectrum in the range of 365-370nm with no UV-B and UV-C