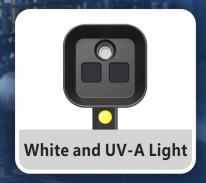

Two models are available: ST-30 Battery and ST-30 Mains. Both models consist of 2 high performance UV LEDs and 1 white light LED.

Explosion-proof

Light & Handy

Safety Spectrum

White and **UV** Light

Anti-EMI

## **About Spirit**

Spirit Series handheld LED UV lamp utilizes the state-of-art LED technology and makes it a great tool for fluorescent MT, PT and leak detection. Two versions are available: battery version and mains version ST-30. Both versions consist of 2 UV LEDs and 1 white LED. Spirit is famous for its certified explosion proof capabilities and super light design.