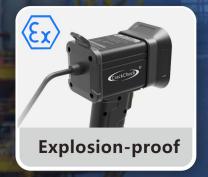

# Explosion-proof Certified Supreme Handy and Light

100% Conformance to Prime Standards

Spirit Series Handheld LED UV Lamp (ST-30) utilizes the state-of-art LED technology, as well as its intrinsically safe mechanical and electrical design, making it a perfect tool for inspection conditions with explosion-proof requirement. Spirit is popular for its explosion proof capability and supreme light and handy design for fluorescent inspection. Safety and portability is the spirit for Spirit Series UV LED Lamp.

### **Spirit Features**

- Compliance with all international standards and regulations, e.g. ASTM E3022, RRES 90061, AITM6-1001
- Explosion proof certified per EU Directives
- Super light and handy design
- White light and UV light are easily switchable
- Power Supply: Battery or Mains
- 100% solid state circuit ensuring working steadily in strong magnetic field
- Safe and pure UV-A spectrum in the range of 365-370nm with no UV-B and UV-C

### **Spirit Certification**